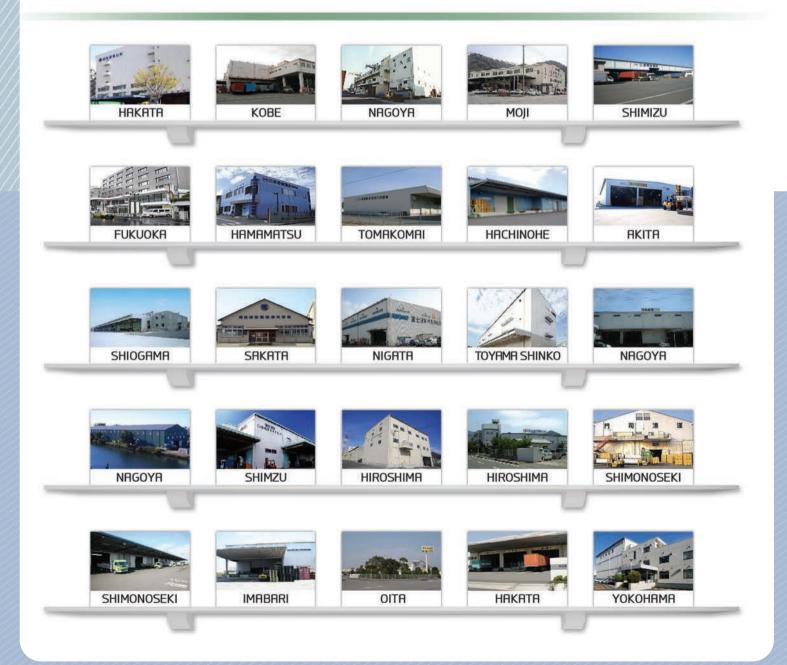

#### Logistics Warehouse

KSE ensures safe storage and handling of cargo through a breach-proof security system. KSE is a logistics hub, running logistics centers in major locations across the country

Global e-commerce Moving Service logistics International - Overseas moving shipping service