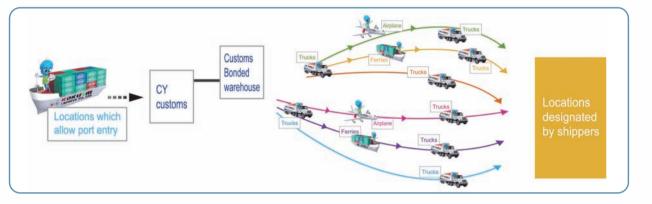

### Maritime Transport

We are a licensed Non-Vessel-Operating Common Carrier (Freight Forwarder), providing import and export customs as well as international maritime cargo transportation services. We offer a wide array of maritime transport, including Less than Container Load (LCL) and Full Container Load (FCL), shipment services, and bulk carrier

## **Maritime Freight Service**

KSE, with its advanced logistics system powered by its global networks, provides transportation by sea service. We offer the best service at the lowest price for project cargoes such as containers and bulk items, contributing to logistics cost reduction on the part of our customers.

- Global Less Than Container (LTC) service (LCL Consolidation)
- Full Container Service (FCL)
- Special Container Service (Reefer, Open Top, Flat Rack, Tank...)
- Bulk Cargo Service

**3** 