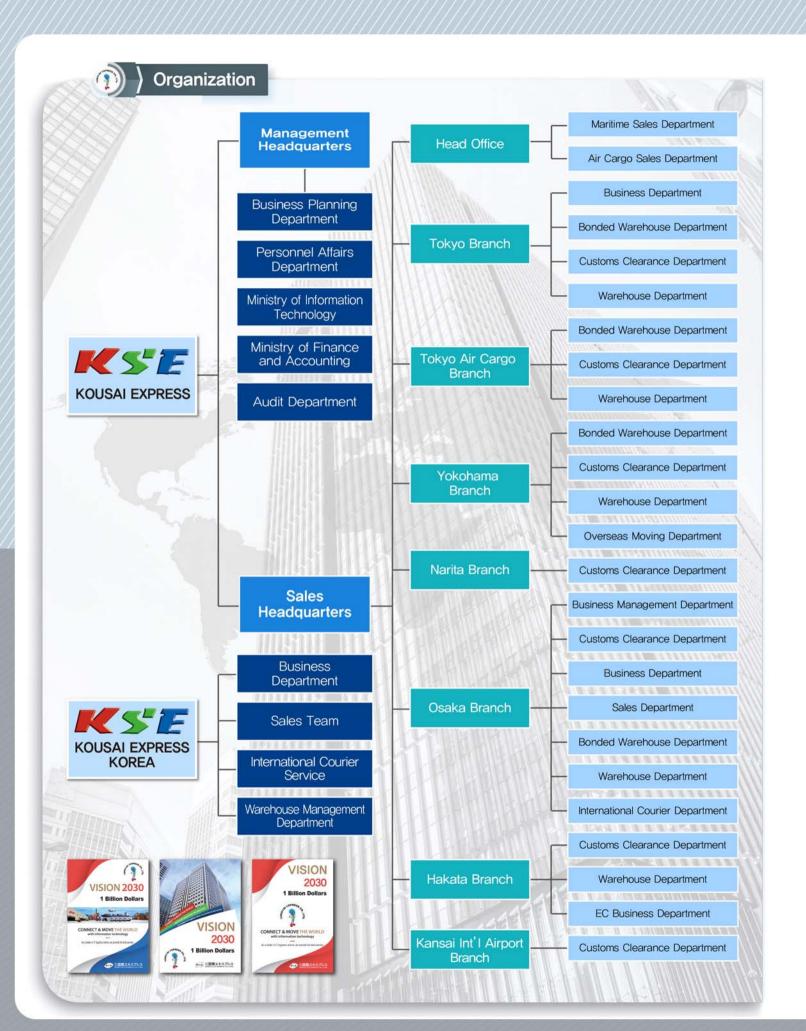

### Company Introduction

KOKUSAI EXPRESS Co., Ltd. Company Name Established March 1990

4 million U.S.dollars Capital

Head Office 14th FL. Shinagawa Seaside Canal Tower 4-12-6 Higashi-Shinagawa Shinagawa-ku Tokyo Japan 5-1-1 Tokai, Ota-ku, Tokyo, Japan

Tokyo Branch Tokyo Air Cargo Branch 4-2-3 Tokai, Ota-ku, Tokyo, Japan

Yokohama Branch 279-1 Yamashita-cho, Naka-ku, Yokohama-shi, Kanagawa, Japan Osaka Branch 2-3-37 NankoKita, Suminoe-ku, Osaka-shi, Osaka, Japan Hakata Branch 4-2-39 Hakozakifuto, Higashi-ku, Fukuoka-shi, Fukuoka 812-0051, Japan

Narita Branch No. 201, Honda Logistics inc. Narita Import / Export Center, 1116-1 Kayamashinden Shibayama-machi, Sambu-gun, Chiba-ken, Japan

1st International Cargo Agency Building 2nd Floor 0170A. 1 Senshukuko Minami.

Kansai Int'l Airport Branch

Sennan-shi, Osaka-fu, Japan

Korea Office 3th FL., Wookyung Bldg., 31, Gangseo-ro 56ga-gil, Gangseo-gu, Seoul, Korea

No of Employees

### **Business Details**

Customs clearance, warehousing, overseas moving, truck transport, maritime export/import cargo transport, air export/import cargo transport, international parcel delivery, general port transport, exhibit/performance/project cargo, packing, LCL consolidation FCL service, E-commerce(B2B B2C)