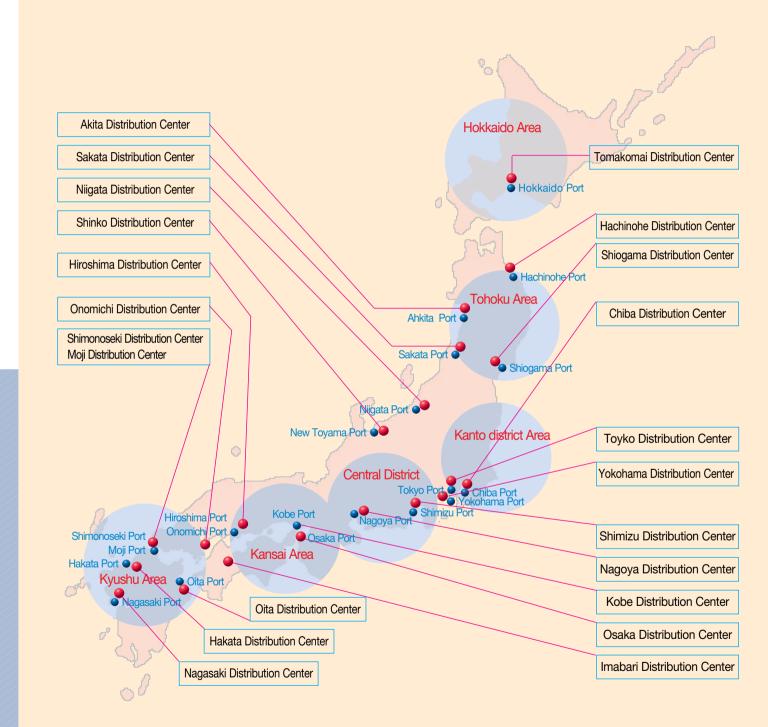

## Import & Export Customs clearance Service

We have deployed KSE distribution centers and specialized customs officials at major ports and airports to respond to various types of transportation by land, sea, and air.

# Consignment project to reduce logistics costs of Korean companies exporting to Japan

As a designated official logistics enterprise by Kotra, the Korea Trade Investment Promotion Corporation, and at Center, KSE operates the supporting joint logistics center to reduce logistics expenses for small and medium-sized enterprises.

## 3. Operation of local distribution centers

Outsourcing all duties, such as the operation of bonded warehouses, customs clearance, and transportation, inventory management, etc.

- Minimize trial and error in the operation of the logistics center by utilizing KCE local expertise
- Reduce initial investment costs (warehouse rental, new construction, transportation, and delivery systems)
- Strengthen competitiveness in logistics by realizing small volume and short term delivery