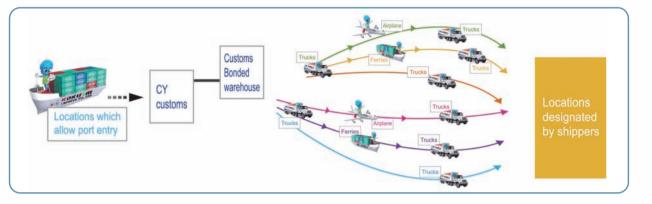

## Import & Export Customs clearance Service

We have deployed KSE distribution centers and specialized customs officials at major ports and airports to respond to various types of transportation by land, sea, and air.

### **CUSTOMS LICENSE**

The process of getting permission for exporting and importing cargoes is referred to as 'customs dearance'. The customs office checks the accuracy and adequacy of declarations and inspects the cargoes when necessary, Import of imported goods is allowed after the payment of due tariffs, and excise duties is confirmed.

Safe and durable packaging, considering the characteristics of the cargo and the logistics situation of the destination, is required. In addition to customs clearance, we prepare export and shipping documents for vou

Entrust us with the quarantine of animals and plants, complicated customs procedures related to food import. We coordinate optimal domestic transportation using trucks, domestic ships, and railroads.